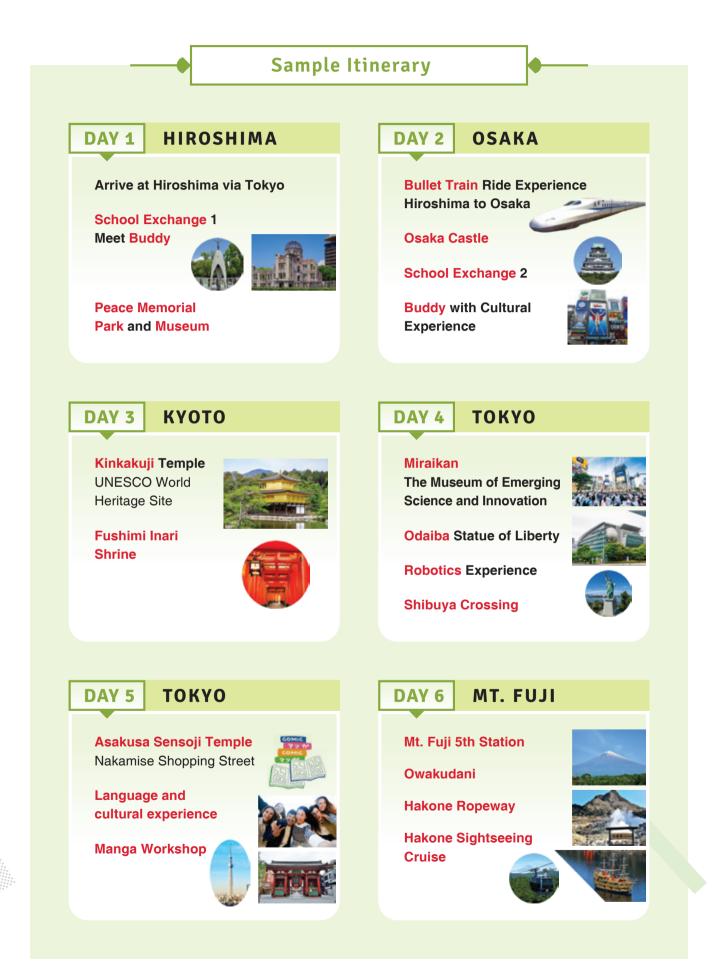

# Why Educational Travel to Japan?

Key Highlights of Unique Appeal:

- Safe and Secure Environment
- High-quality and Diverse Education
- **Rich, Diverse** and **Unique** Learning Opportunities
- Rich in Culture, History, and Stunning Natural Scenery

## **Unique Features of KTC Study Tour**

- Over 50 years of experience in the education industry KTC guarantees a tour with educational benefits
- Activities that reflect a good balance of **STEAM** elements
- School exchange with KTC Group Inhouse School
- ✓ Pre-departure Online School/Student Exchange